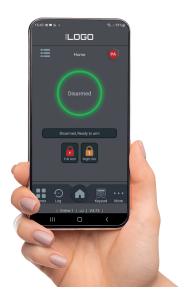

#### **Control Plus End User Application**

ControlPlus provides the user complete control of their security system, with a simple to operate interface and easy setup.

ControlPlus can be customised with your Company details:

- Your Logo
- Website Address
- Contact Number